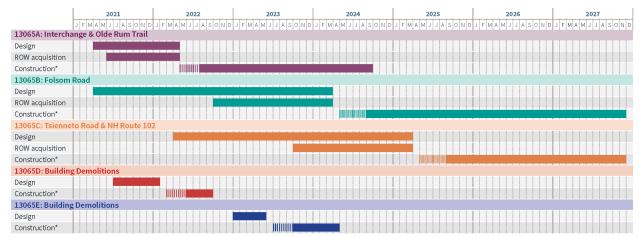

Current schedule for the I-93 Exit 4A project, showing projected timelines for I-93 Exit 4A Interchange & Old Rum Trail (13065A), Folsom Road (13065B), Tsienneto Road & NH Route 102 (13065C), and the Building Demolition project. *All schedules are subject to change based on weather and other factors.* 